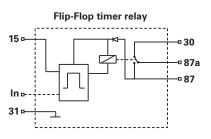

## Terminal designation:

(4)Switched +ve 15 (1) Not used ln 31 (6)Ground 30 (2) +ve supply

Normally Open Contact 87 (8)

87a (5) Normally Closed Contact

## **Specification**

Type Flip-Flop timer relay

Voltage 12 volt dc Current 20/25 amp **Timing** ±10% Housing Nylon PA6.6 **Temperature** -40°C to +80°C

**IP54** Protection

**Terminals** 5 x 6.3mm and 1 x 2.8mm lucar, tinned brass