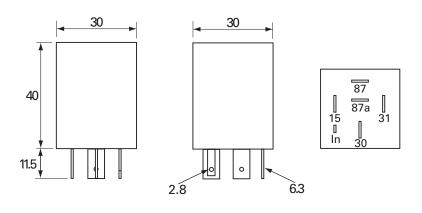

## Technical Drawing (not to scale)

Weight

**Dimensions** I 30 x w 30 x h 40mm (excluding terminals)

The information contained in this document is correct to the best of our knowledge at the time of printing. However, specifications may change at any time without notice.

## Terminal designation:

(4)Switched +ve 15 (1) Not used ln 31 (6)Ground 30 (2) +ve supply

Normally Open Contact 87 (8)

87a (5) Normally Closed Contact