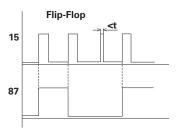

## Part No. 0-740-95

Programmed "flip-flop" timer relay, 12 volt, individually programmed 'PIC' controlled timer.

## **Specification**

Type Flip-Flop timer relay

Voltage 12 volt dc Current 20/25 amp **Timing** ±10% Housing Nylon PA6.6 **Temperature** -40°C to +80°C

**IP54** Protection

**Terminals** 5 x 6.3mm and 1 x 2.8mm lucar, tinned brass